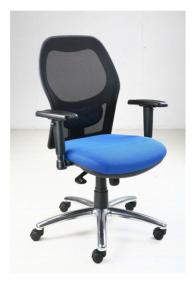

# <u>A939-M</u>

•Swivel Medium back chair •Seat: Moulded foam upholstered in Black Air-Fabric •Back: Black Mesh

## Mechanism:

•Possibility of seat and backrest lock in 5 positions,

•Height adjustable with pneumatic lift,

•Adjustable backrest tilt force,

•Anti-Shock - the feature controls the backrest to avoid hitting a user's back.

# Lumbar Support:

•Height adjustable Lumbar Support

### Arms:

•Armrest pads made of soft polyurethane coloured black

•Height adjustable arms

•Rotating arms

### Base:

Polished aluminum base

•50 mm hard castors for soft floors