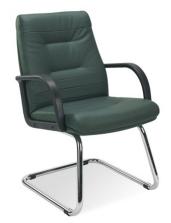

#### FK-V

•Fixed Medium back chair

·Seat and back: Moulded foam upholstered in artificial black leather

### Arms:

•Armrest pads made of soft polyurethane coloured black

## Base:

•cantilever base: steel tube Ø 30 × 2,0 mm chromium plated (galvanic coating).

•anti-scratch plastic glides

### **Net weight & Dimensions:**

Net weight: 16.3 Kg

Chair width: 565 mm Chair depth: 600 mm Chair Height: 950 mm

Arms Height: 195 mm Seat Height: 500 mm